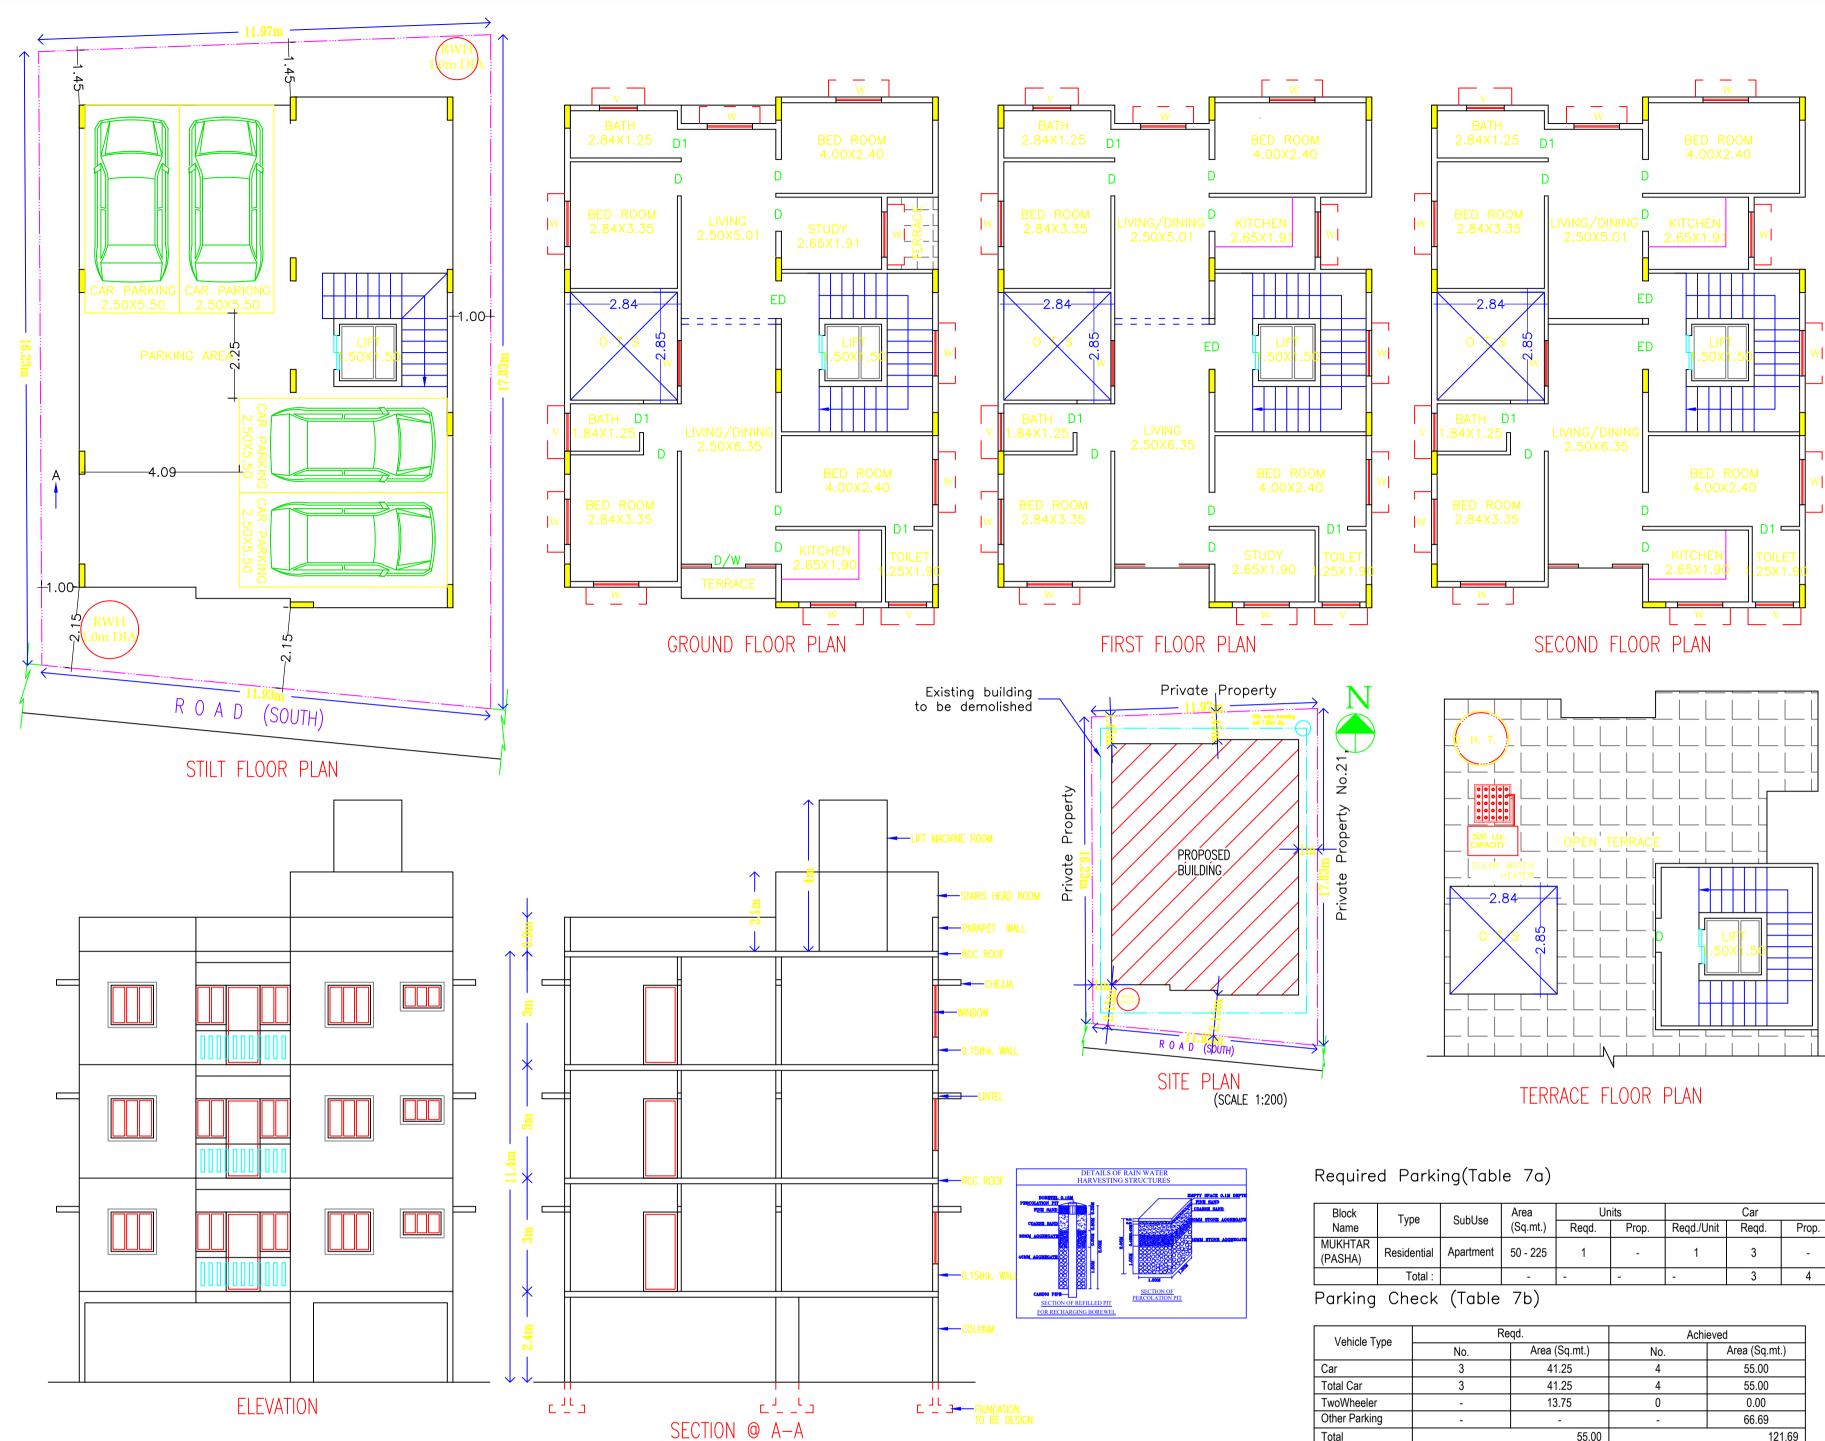

## Block :MUKHTAR (PASHA)

| Floor<br>Name                             | Total Built<br>Up Area |           | Deduction                        | ns (Area in S | Sq.mt.) | Proposed<br>FAR Area<br>(Sq.mt.) | Add Area<br>In FAR<br>(Sq.mt.) | Total FAR<br>Area | Tnmt (No.) |    |
|-------------------------------------------|------------------------|-----------|----------------------------------|---------------|---------|----------------------------------|--------------------------------|-------------------|------------|----|
| Name                                      | (Sq.mt.)               | StairCase | StairCase Lift Lift Void Parking |               | Resi.   | Stair                            | (Sq.mt.)                       |                   |            |    |
| Terrace<br>Floor                          | 21.16                  | 18.91     | 0.00                             | 2.25          | 0.00    | 0.00                             | 0.00                           | 0.00              | 0.00       | 00 |
| Second<br>Floor                           | 124.23                 | 0.00      | 2.25                             | 0.00          | 8.09    | 0.00                             | 113.89                         | 0.00              | 113.89     | 02 |
| First Floor                               | 124.23                 | 0.00      | 2.25                             | 0.00          | 8.09    | 0.00                             | 113.89                         | 0.00              | 113.89     | 01 |
| Ground<br>Floor                           | 126.23                 | 0.00      | 2.25                             | 0.00          | 8.09    | 0.00                             | 115.89                         | 0.00              | 115.89     | 01 |
| Stilt Floor                               | 130.06                 | 0.00      | 2.25                             | 0.00          | 0.00    | 121.69                           | 0.00                           | 6.12              | 6.12       | 00 |
| Total:                                    | 525.91                 | 18.91     | 9.00                             | 2.25          | 24.27   | 121.69                           | 343.67                         | 6.12              | 349.79     | 04 |
| Total<br>Number of<br>Same<br>Blocks<br>: | 1                      |           |                                  |               |         |                                  |                                |                   |            |    |
| Total:                                    | 525.91                 | 18.91     | 9.00                             | 2.25          | 24.27   | 121.69                           | 343.67                         | 6.12              | 349.79     | 04 |

SCHEDULE OF JOINERY:

| BLOCK NAME      | NAME | LENGTH | HEIGHT | NOS |
|-----------------|------|--------|--------|-----|
| MUKHTAR (PASHA) | D1   | 0.76   | 2.10   | 09  |
| MUKHTAR (PASHA) | D    | 0.90   | 2.10   | 18  |
| MUKHTAR (PASHA) | ED   | 1.05   | 2.10   | 04  |

SCHEDULE OF JOINERY:

|          | BLOCK NAME           | N        | NAME           |        | INGTH       | HEIGHT      | N            | OS              |  |  |  |  |
|----------|----------------------|----------|----------------|--------|-------------|-------------|--------------|-----------------|--|--|--|--|
|          | MUKHTAR (PASHA)      |          | V              |        | 1.00        | 0.70        | (            | )9              |  |  |  |  |
|          | MUKHTAR (PASHA)      |          | W              |        | 1.80 1.67   |             |              | 27              |  |  |  |  |
|          | MUKHTAR (PASHA)      |          | D/W            |        | 2.50        | 2.10        | (            | 03              |  |  |  |  |
| <u>,</u> | MUKHTAR (PASHA)      |          | W1             |        | 2.50        | 2.10        | (            | 03              |  |  |  |  |
| <u>,</u> | Balcony Ca           | Iculati  | ons To         | ble    |             |             |              |                 |  |  |  |  |
| 2        |                      |          |                |        |             |             |              |                 |  |  |  |  |
| 1        | FLOOR                | FLOOR    |                |        | A           | REA         | TOTAL AR     | REA             |  |  |  |  |
| 1        | GROUND FLOOR P       | _AN 0.80 | ) X 2.50 X 1 X | X 1    |             | 1.99        |              | 1.99            |  |  |  |  |
| <u>'</u> | Total                |          | -              |        |             | -           |              | 1.99            |  |  |  |  |
| )<br>1   | UnitBUA Tal          | ole fo   | r Bloc         | k :M   | UKHTAF      | R (PASI     | HA)          |                 |  |  |  |  |
|          | FLOOR                | Name     | UnitBUA T      | ype Ur | nitBUA Area | Carpet Area | No. of Rooms | No. of Tenement |  |  |  |  |
|          | GROUND<br>FLOOR PLAN | )1       | FLAT           |        | 115.89      | 91.84       | 11           | 1               |  |  |  |  |
|          | FIRST FLOOR<br>PLAN  | 2        | FLAT           |        | 113.89      | 89.84       | 11           | 1               |  |  |  |  |
| 1        | SECOND U (           | 3        | FLAT           |        | 52.22       | 47.73       | 6            | 2               |  |  |  |  |
|          | FLOOR PLAN U(        | 4        | FLAT           |        | 46.07       | 41.74       | 5            | 2               |  |  |  |  |
|          |                      |          |                |        |             |             |              |                 |  |  |  |  |

328.07

271.15

4

Total: FAR &Tenement Details

| Block              | No. of<br>Same Bldg | Total Built<br>Up Area<br>(Sq.mt.) |           | Deduction | ns (Area in S   | Sq.mt.) | Proposed<br>FAR Area<br>(Sq.mt.) | Add Area<br>In FAR<br>(Sq.mt.) | Total FAR<br>Area | Tnmt<br>(No.) |        |
|--------------------|---------------------|------------------------------------|-----------|-----------|-----------------|---------|----------------------------------|--------------------------------|-------------------|---------------|--------|
|                    | Came Didg           |                                    | StairCase | Lift      | Lift<br>Machine | Void    | Parking                          | Resi.                          | Stair             | (Sq.mt.)      | (110.) |
| MUKHTAR<br>(PASHA) | 1                   | 525.91                             | 18.91     | 9.00      | 2.25            | 24.27   | 121.69                           | 343.67                         | 6.12              | 349.79        | 04     |
| Grand<br>Total:    | 1                   | 525.91                             | 18.91     | 9.00      | 2.25            | 24.27   | 121.69                           | 343.67                         | 6.12              | 349.79        | 4.00   |

| Block              | Tupo        | SubUse    | Area     | Ur    | iits  | Car        |       |       |  |
|--------------------|-------------|-----------|----------|-------|-------|------------|-------|-------|--|
| Name               | Туре        | Subose    | (Sq.mt.) | Reqd. | Prop. | Reqd./Unit | Reqd. | Prop. |  |
| MUKHTAR<br>(PASHA) | Residential | Apartment | 50 - 225 | 1     | -     | 1          | 3     | -     |  |
|                    | Total :     |           | -        | -     | -     | -          | 3     | 4     |  |
| Parking            | Check       | (Table    | 7b)      |       |       |            |       |       |  |

| Vehicle Type  | Re                                                                                                                                            | qd.           | Achieved |               |  |  |
|---------------|-----------------------------------------------------------------------------------------------------------------------------------------------|---------------|----------|---------------|--|--|
| venicie rype  | Reqd.           No.         Area (Sq.mt.)           3         41.25           3         41.25           -         13.75           -         - | Area (Sq.mt.) | No.      | Area (Sq.mt.) |  |  |
| Car           | 3                                                                                                                                             | 41.25         | 4        | 55.00         |  |  |
| Total Car     | 3                                                                                                                                             | 41.25         | 4        | 55.00         |  |  |
| TwoWheeler    | -                                                                                                                                             | 13.75         | 0        | 0.00          |  |  |
| Other Parking | ther Parking -                                                                                                                                |               | -        | 66.69         |  |  |
| Total         |                                                                                                                                               | 55.00         |          | 121.69        |  |  |